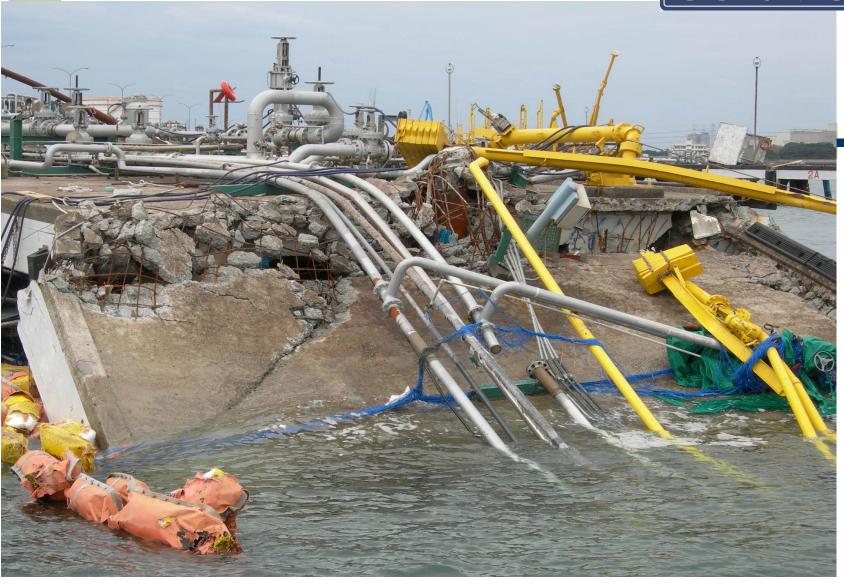

### 3. Damage

# Amount of Estimated Damage/Loss: JPY 20 Trillion / EURO 200 Billion

- Building
- Infrastructures
- Lifeline
- Fishery, Agriculture and Tourism Industries