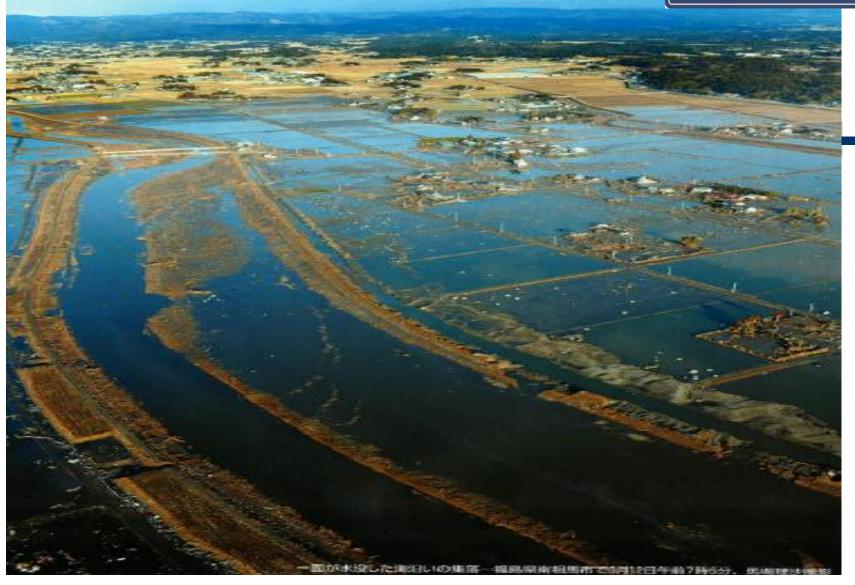

## 1. What Happened?

- Tsunami
- Subsidence of Land
- Landslide
- Fire
- Radioactive Contamination

### 3. Damage

# Amount of Estimated Damage/Loss: JPY 20 Trillion / EURO 200 Billion

- Building
- Infrastructures
- Lifeline
- Fishery, Agriculture and Tourism Industries