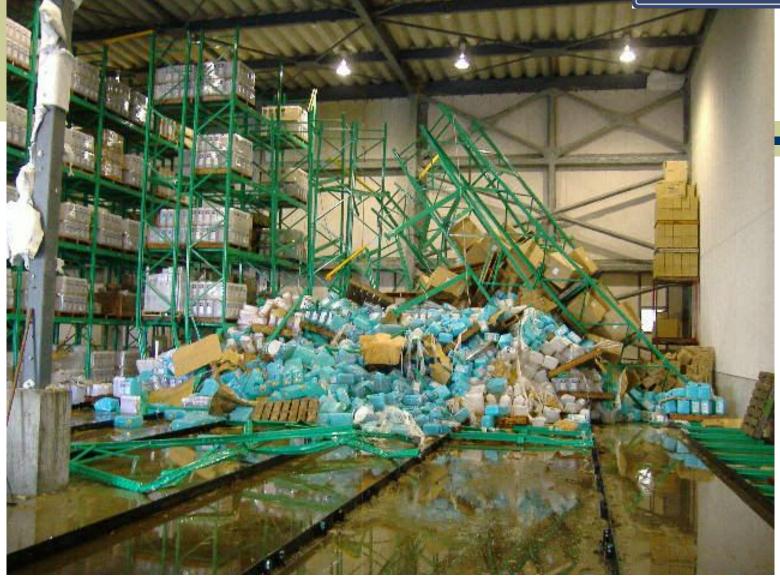

### 3. Damage

# Amount of Estimated Damage/Loss: JPY 20 Trillion / EURO 200 Billion

- Building
- Infrastructures
- Lifeline
- Fishery, Agriculture and Tourism Industries