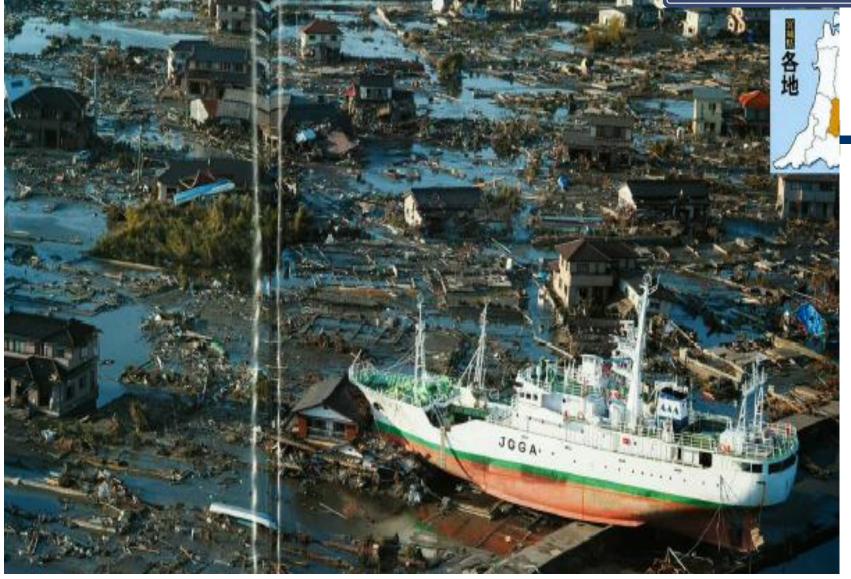

## 1. What Happened?

- Tsunami
- Subsidence of Land
- Landslide
- Fire
- Radioactive Contamination

### 3. Damage

# Amount of Estimated Damage/Loss: JPY 20 Trillion / EURO 200 Billion

- Building
- Infrastructures
- Lifeline
- Fishery, Agriculture and Tourism Industries