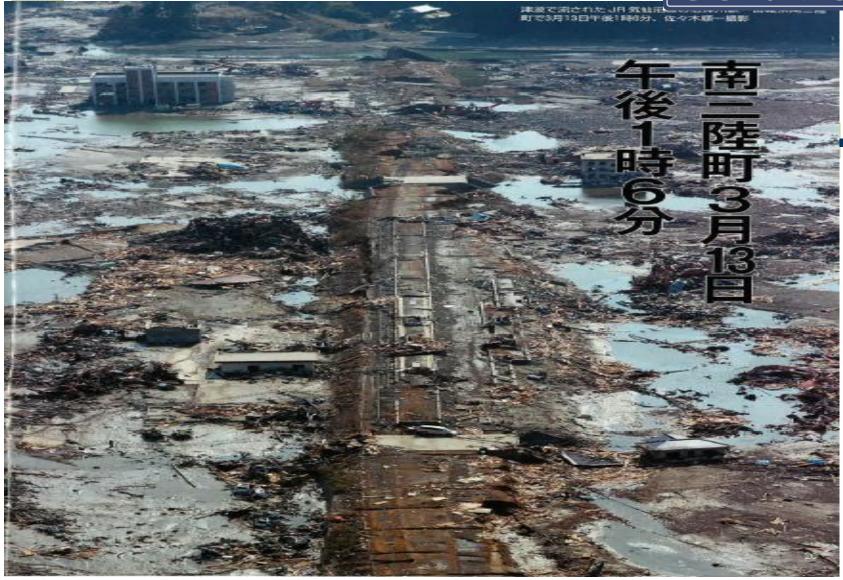

## 1. What Happened?

- Tsunami
- Subsidence of Land
- Landslide
- Fire
- Radioactive Contamination

### 3. Damage

# Amount of Estimated Damage/Loss: JPY 20 Trillion / EURO 200 Billion

- Building
- Infrastructures
- Lifeline
- Fishery, Agriculture and Tourism Industries