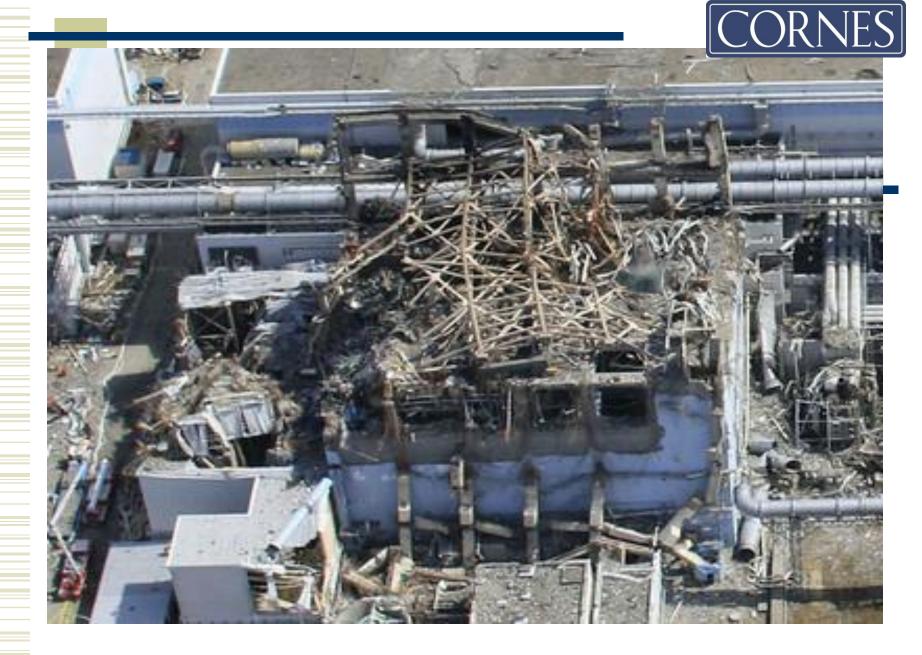

## 1. What Happened?

- Tsunami
- Subsidence of Land
- Landslide
- Fire
- Radioactive Contamination