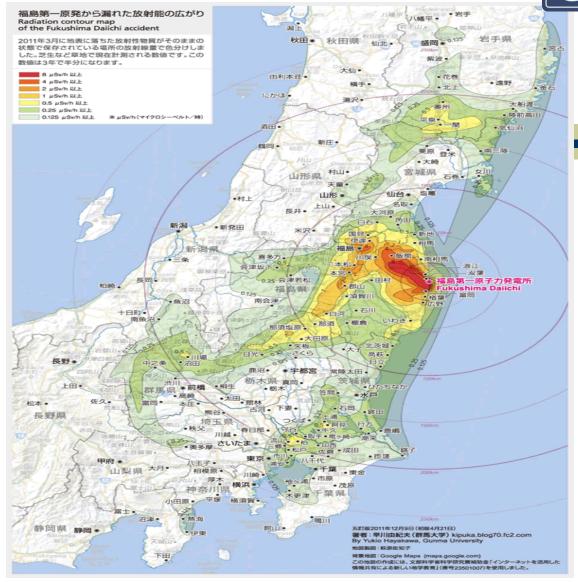

## 1. What Happened?

- Tsunami
- Subsidence of Land
- Landslide
- Fire
- Radioactive Contamination