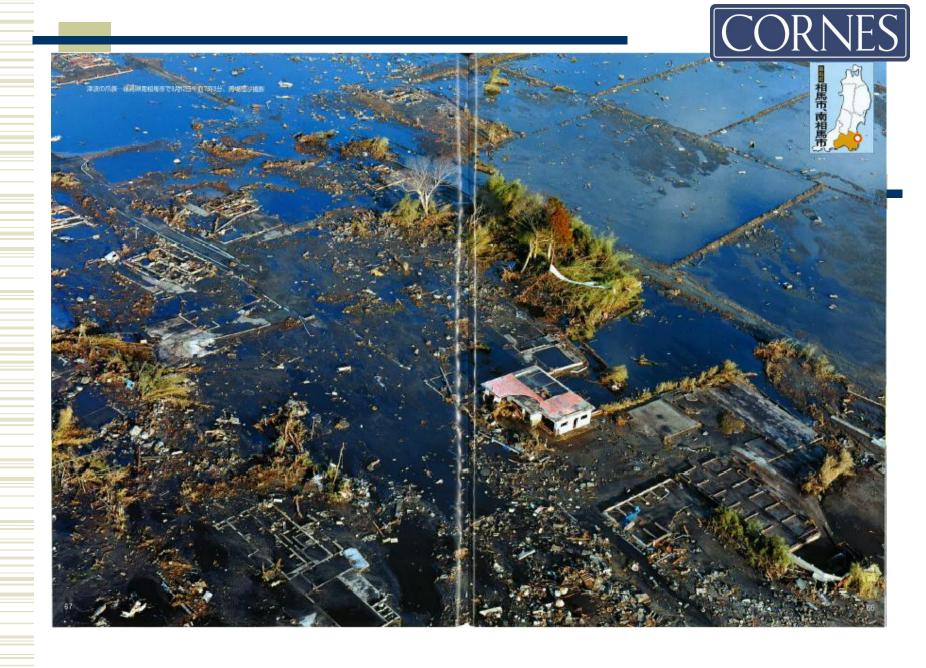

## 1. What Happened?

- Tsunami
- Subsidence of Land
- Landslide
- Fire
- Radioactive Contamination