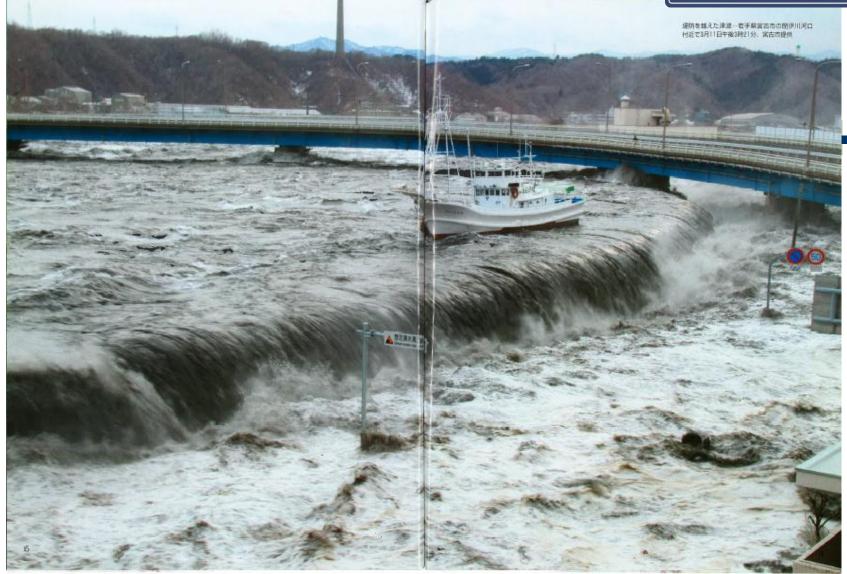

## 1. What Happened?

- Tsunami
- Subsidence of Land
- Landslide
- Fire
- Radioactive Contamination