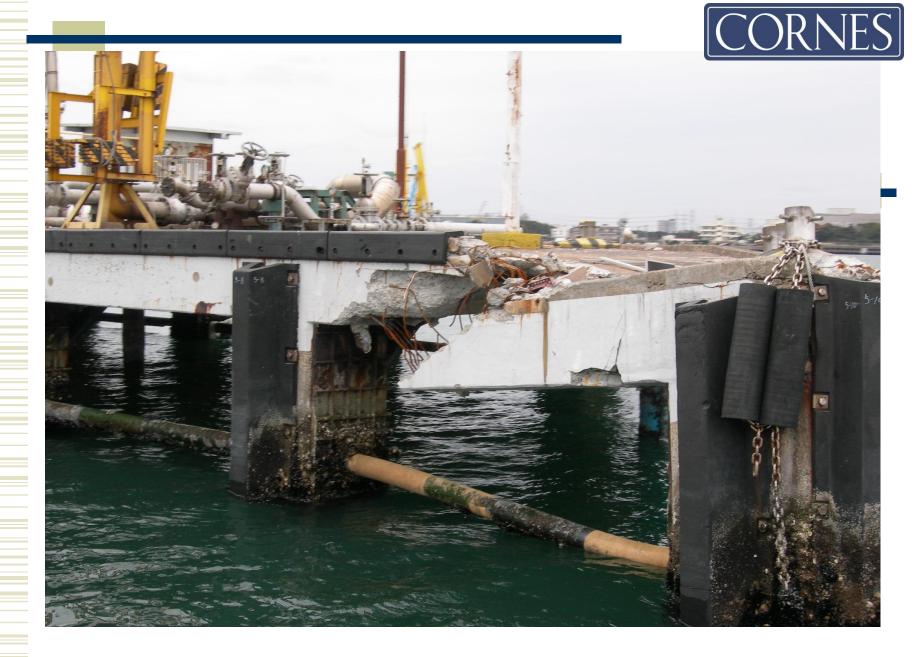

### 3. Damage

# Amount of Estimated Damage/Loss: JPY 20 Trillion / EURO 200 Billion

- Building
- Infrastructures
- Lifeline
- Fishery, Agriculture and Tourism Industries