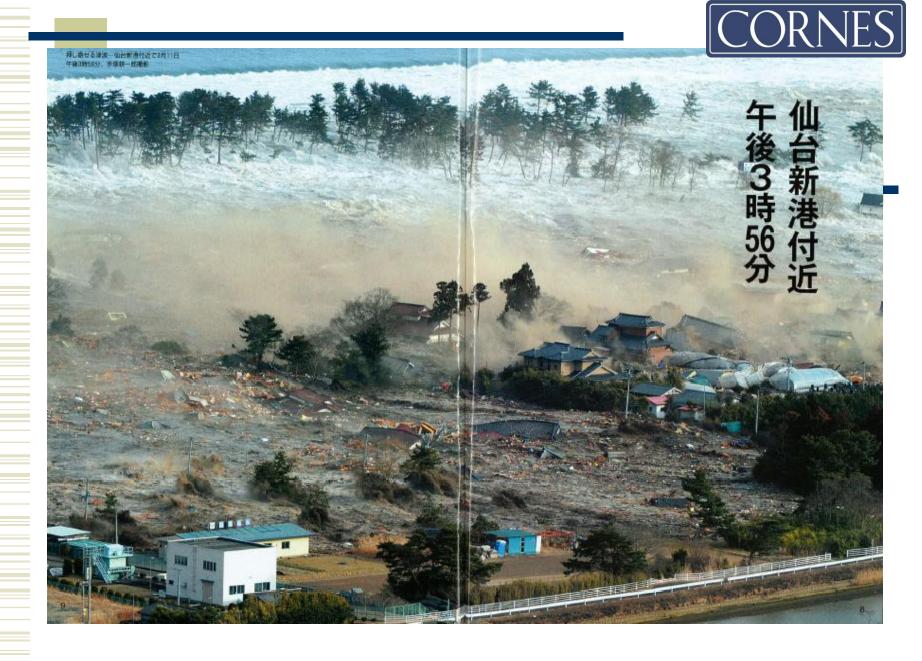

## 1. What Happened?

- Tsunami
- Subsidence of Land
- Landslide
- Fire
- Radioactive Contamination