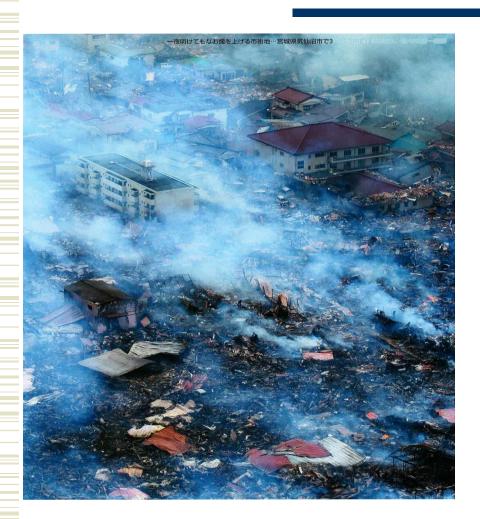

## 1. What Happened?

- Tsunami
- Subsidence of Land
- Landslide
- Fire
- Radioactive Contamination

#### 2. Casualties

◆ Dead : 15,870

◆ Missing : 2,814

• Injured : 6,114

• People Who lost Home: 342,334