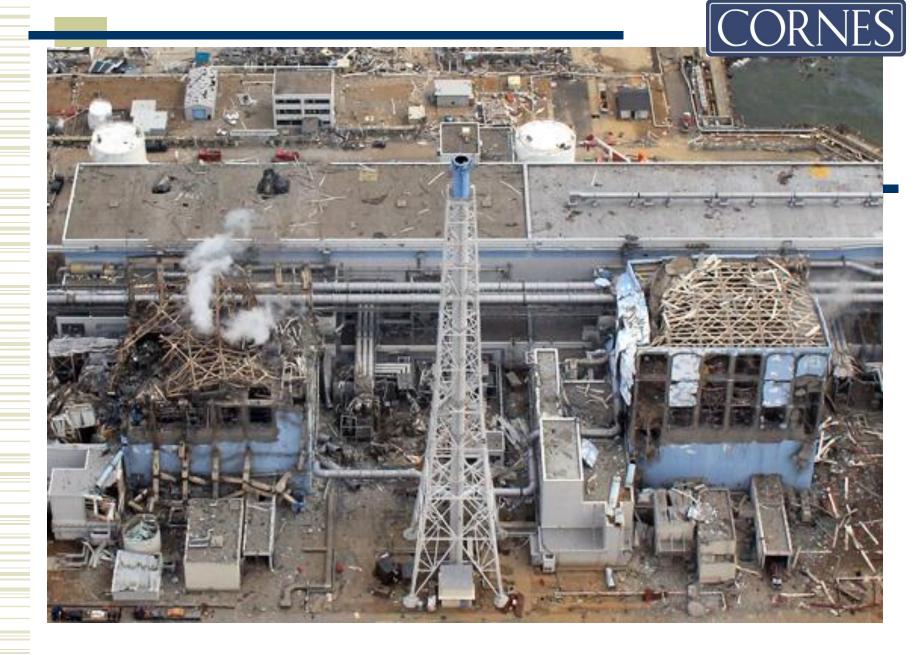

## 1. What Happened?

- Tsunami
- Subsidence of Land
- Landslide
- Fire
- Radioactive Contamination