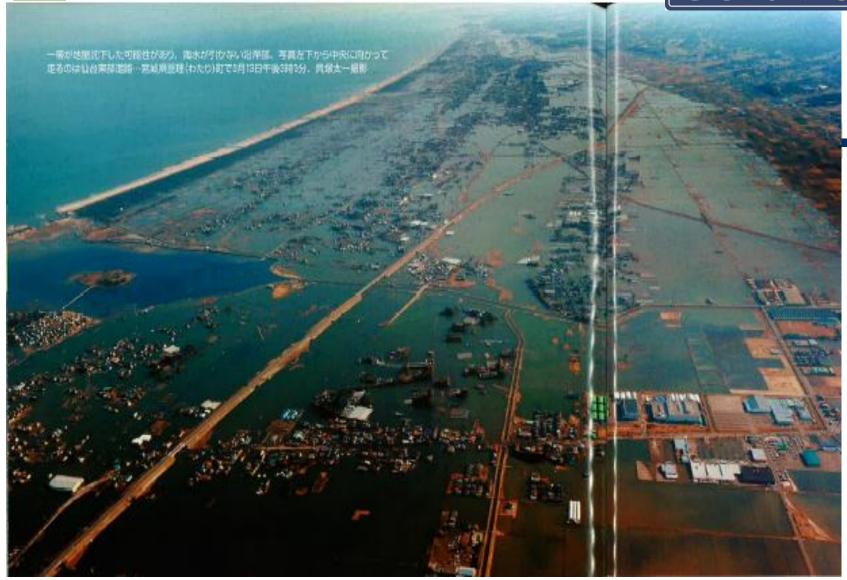

## 1. What Happened?

- Tsunami
- Subsidence of Land
- Landslide
- Fire
- Radioactive Contamination