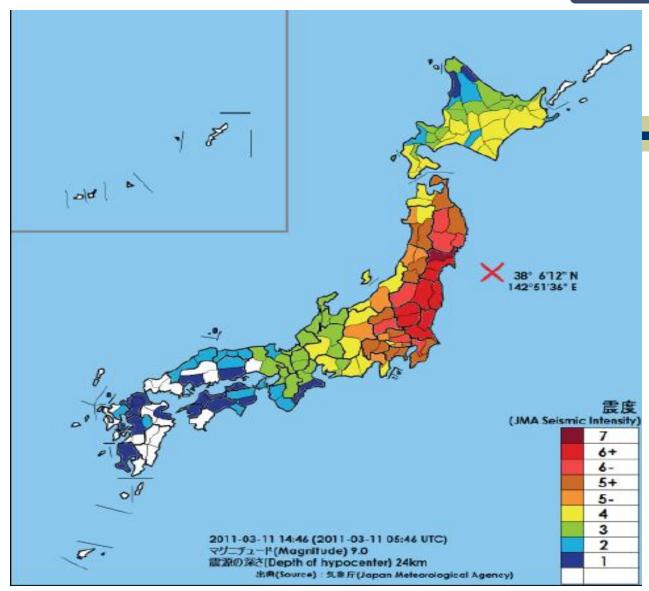

## East Japan Earthquake

## 11 March 2011 Japan

Surveys on Earthquake Related Claims

## 1. What Happened?

- Tsunami
- Subsidence of Land
- Landslide
- Fire
- Radioactive Contamination