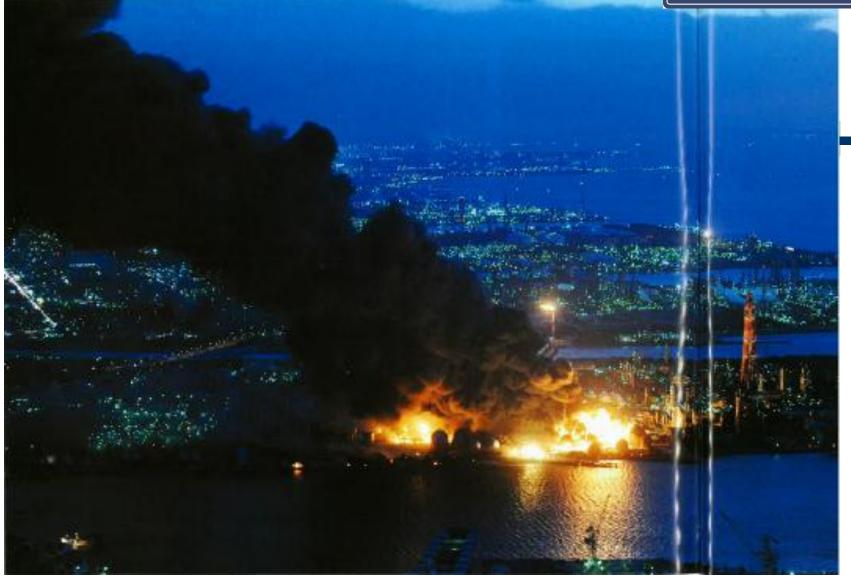

## 1. What Happened?

- Tsunami
- Subsidence of Land
- Landslide
- Fire
- Radioactive Contamination