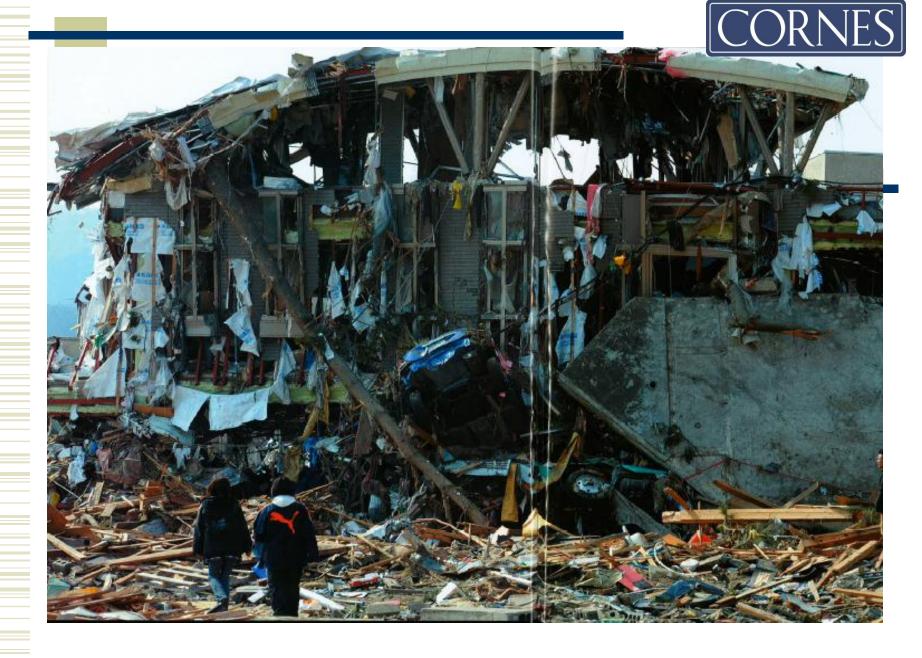

## 1. What Happened?

- Tsunami
- Subsidence of Land
- Landslide
- Fire
- Radioactive Contamination