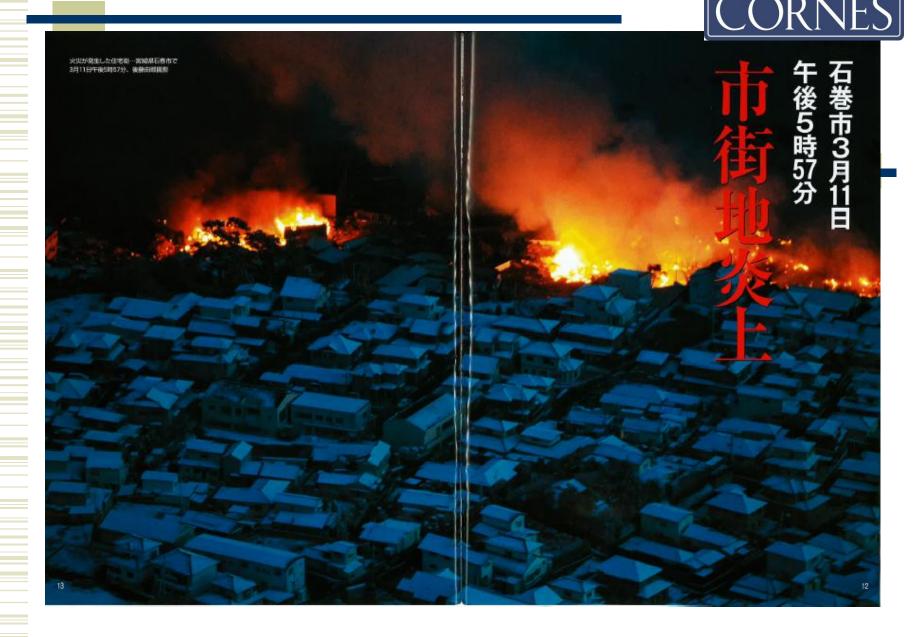

## 1. What Happened?

- Tsunami
- Subsidence of Land
- Landslide
- Fire
- Radioactive Contamination