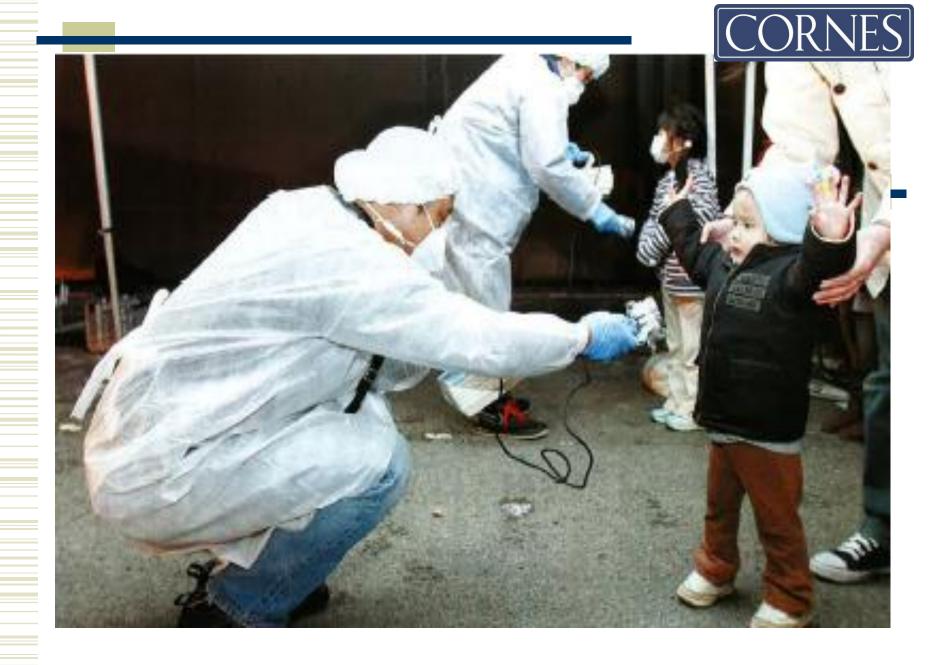

## 1. What Happened?

- Tsunami
- Subsidence of Land
- Landslide
- Fire
- Radioactive Contamination