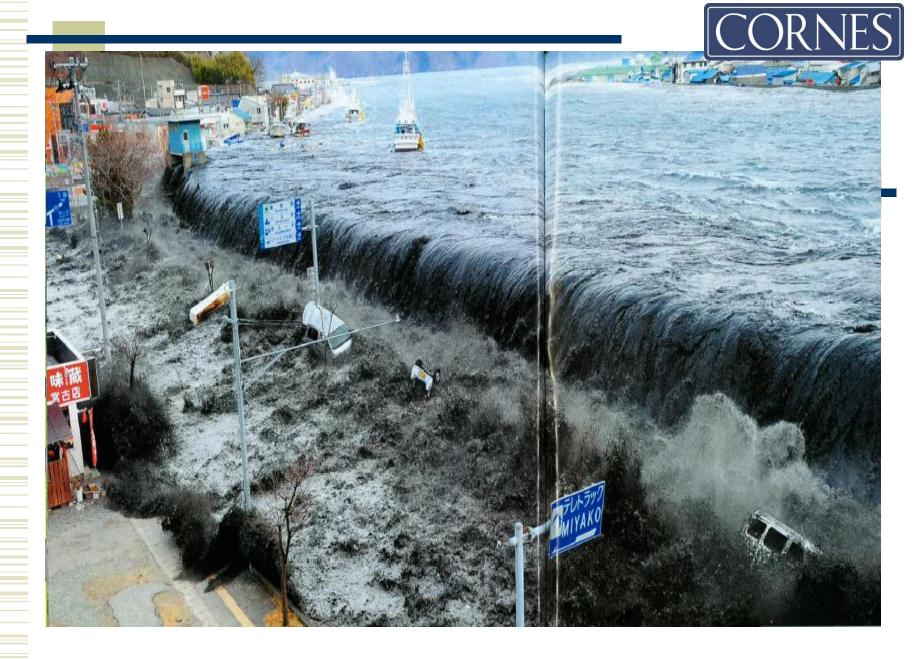

## 1. What Happened?

- Tsunami
- Subsidence of Land
- Landslide
- Fire
- Radioactive Contamination