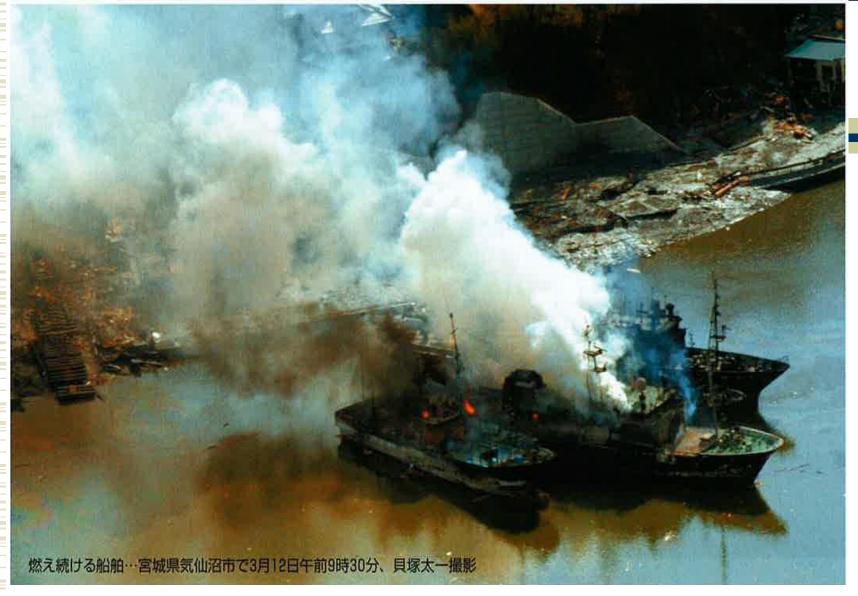

## 1. What Happened?

- Tsunami
- Subsidence of Land
- Landslide
- Fire
- Radioactive Contamination

### 3. Damage

# Amount of Estimated Damage/Loss: JPY 20 Trillion / EURO 200 Billion

- Building
- Infrastructures
- Lifeline
- Fishery, Agriculture and Tourism Industries