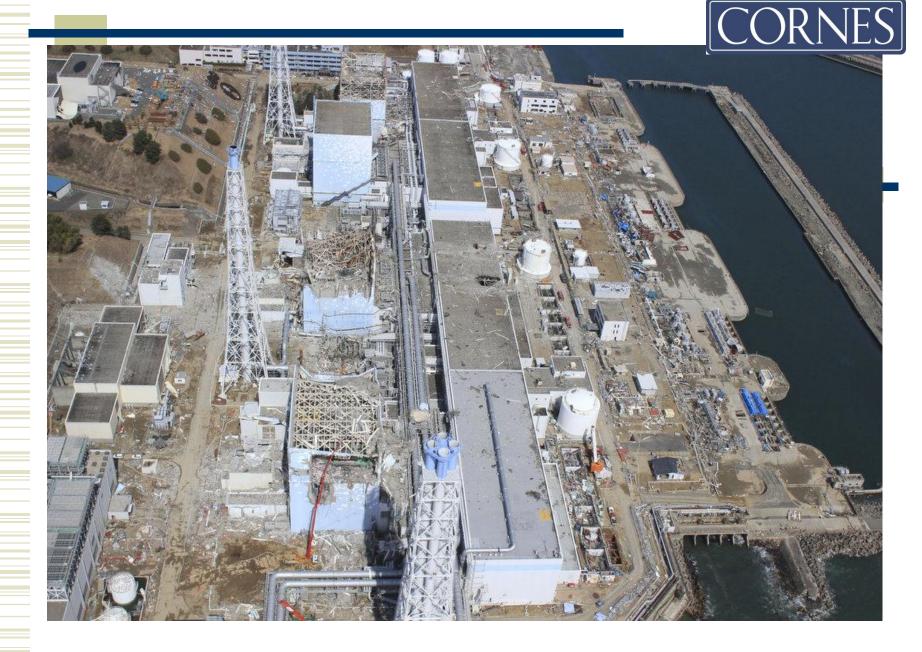

## 1. What Happened?

- Tsunami
- Subsidence of Land
- Landslide
- Fire
- Radioactive Contamination