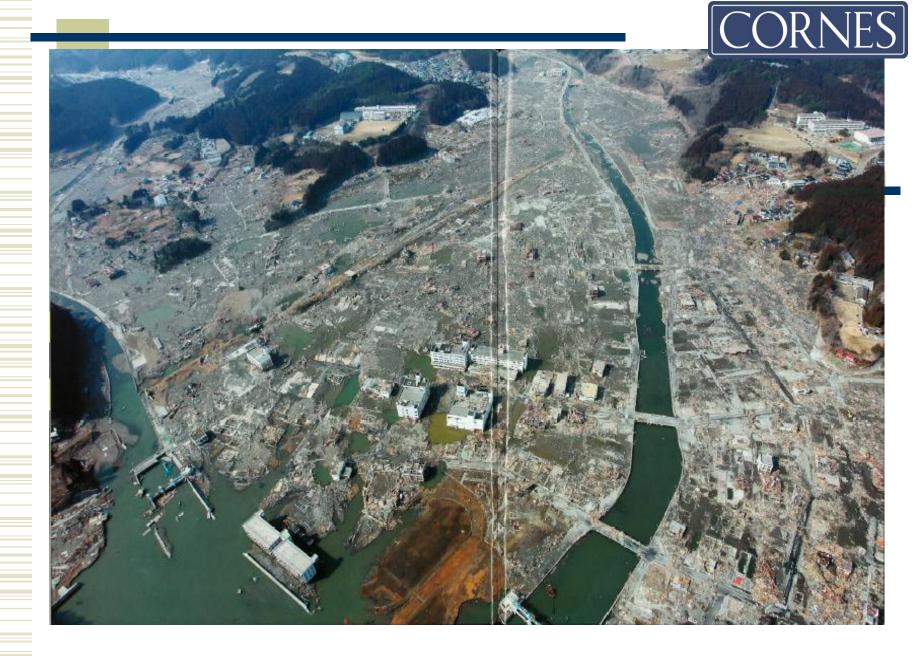

## 1. What Happened?

- Tsunami
- Subsidence of Land
- Landslide
- Fire
- Radioactive Contamination

### 3. Damage

# Amount of Estimated Damage/Loss: JPY 20 Trillion / EURO 200 Billion

- Building
- Infrastructures
- Lifeline
- Fishery, Agriculture and Tourism Industries