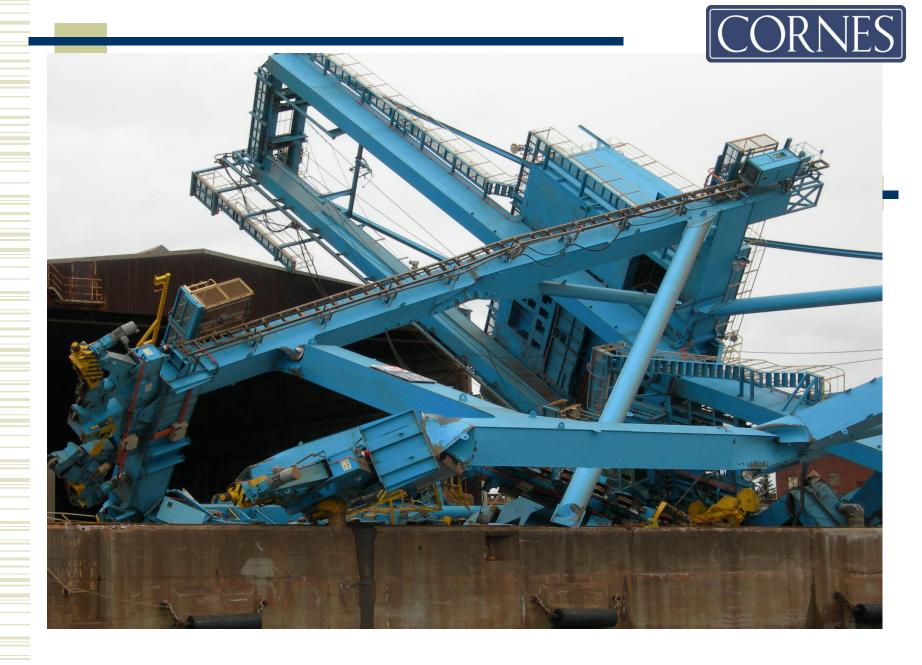

### 3. Damage

# Amount of Estimated Damage/Loss: JPY 20 Trillion / EURO 200 Billion

- Building
- Infrastructures
- Lifeline
- Fishery, Agriculture and Tourism Industries