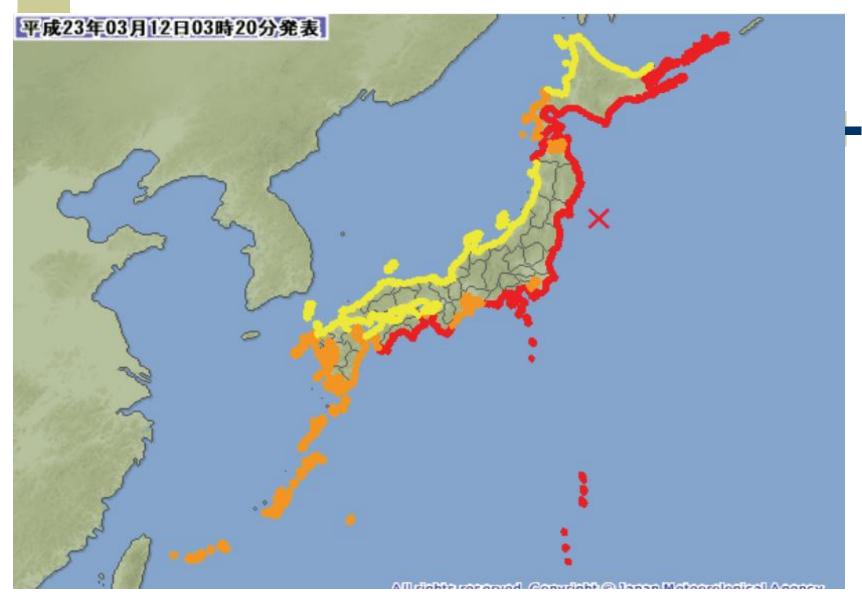

## 1. What Happened?

- Tsunami
- Subsidence of Land
- Landslide
- Fire
- Radioactive Contamination